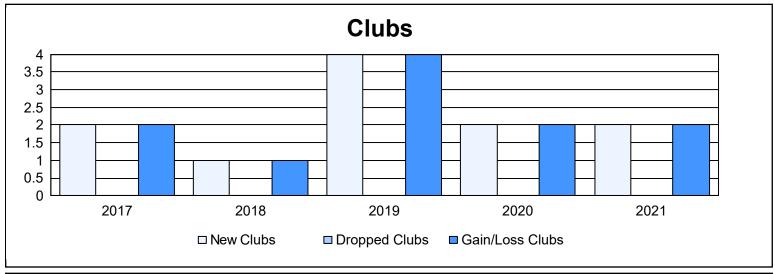

District 134 As of June 2021 Cumulative

| Year      | New<br>Clubs | Dropped<br>Clubs | Gain/<br>Loss<br>Clubs | New<br>Members | Charter<br>Members | Reinstate<br>Members | Transfer<br>Members | Total<br>Member<br>Added | Total<br>Members<br>Dropped | Gain/<br>Loss<br>Members |
|-----------|--------------|------------------|------------------------|----------------|--------------------|----------------------|---------------------|--------------------------|-----------------------------|--------------------------|
| 2016-2017 | 2            | 0                | 2                      | 24             | 40                 | 0                    | 0                   | 64                       | 17                          | 47                       |
| 2017-2018 | 1            | 0                | 1                      | 48             | 24                 | 0                    | 0                   | 72                       | 23                          | 49                       |
| 2018-2019 | 4            | 0                | 4                      | 45             | 91                 | 1                    | 0                   | 137                      | 42                          | 95                       |
| 2019-2020 | 2            | 0                | 2                      | 1              | 42                 | 0                    | 0                   | 43                       | 4                           | 39                       |
| 2020-2021 | 2            | 0                | 2                      | 0              | 41                 | 0                    | 0                   | 41                       | 22                          | 19                       |
| Average   | 2            | 0                | 2                      | 24             | 48                 | 0                    | 0                   | 71                       | 22                          | 50                       |