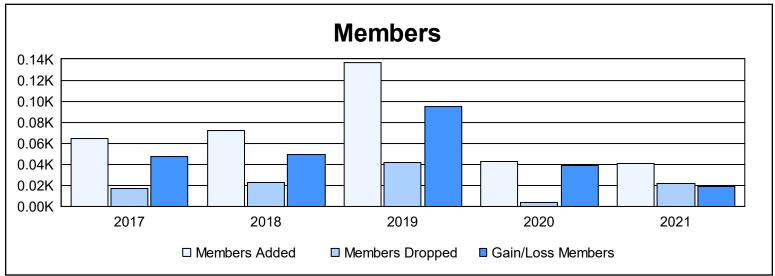

District 134 As of June 2021 Cumulative

| Year      | New<br>Clubs | Dropped<br>Clubs | Gain/<br>Loss<br>Clubs | New<br>Members | Charter<br>Members | Reinstate<br>Members | Transfer<br>Members | Total<br>Member<br>Added | Total<br>Members<br>Dropped | Gain/<br>Loss<br>Members |
|-----------|--------------|------------------|------------------------|----------------|--------------------|----------------------|---------------------|--------------------------|-----------------------------|--------------------------|
| 2016-2017 | 2            | 0                | 2                      | 24             | 40                 | 0                    | 0                   | 64                       | 17                          | 47                       |
| 2017-2018 | 1            | 0                | 1                      | 48             | 24                 | 0                    | 0                   | 72                       | 23                          | 49                       |
| 2018-2019 | 4            | 0                | 4                      | 45             | 91                 | 1                    | 0                   | 137                      | 42                          | 95                       |
| 2019-2020 | 2            | 0                | 2                      | 1              | 42                 | 0                    | 0                   | 43                       | 4                           | 39                       |
| 2020-2021 | 2            | 0                | 2                      | 0              | 41                 | 0                    | 0                   | 41                       | 22                          | 19                       |
| Average   | 2            | 0                | 2                      | 24             | 48                 | 0                    | 0                   | 71                       | 22                          | 50                       |